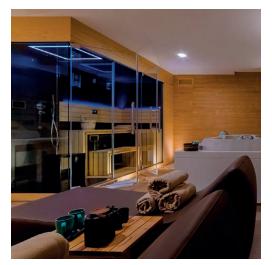

### WELLNESS COLLECTION

Find the wellness ideal for the relaxation you are looking for: saunas, emotional showers, hammams.

**Sasha** for a modular space to satisfy every need, is a unique solution with all the benefits of the sauna, the emotional shower and the muffled pleasure of the hammam.

#### Sasha: three-in-one wellness.

In its most complete version it consists of three modules: Sauna + Emotional Shower + Hammam. A true wellness centre in just over 8 square metres. The three modules can also be used on their own or in different combinations to obtain endless configurations, which are adaptable to all spaces. Sasha encapsulates professional wellness and transfers it to a private dimension.

### Sasha Mi: A veritable domestic Spa in just 3 square metres.

Sasha Mi is the two-module version consisting of a sauna and hammam + emotional shower, a precious treasure chest made of wood, glass and steel, ideal for small spaces. Sasha Mi fits perfectly into a domestic setting or in a hotel suite and offers professional performance, combining the functions of personal hygiene with those of wellness and relaxation.