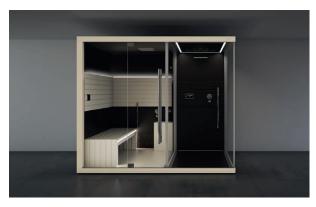

#### SAUNA + HAMMAM

Sauna and hammam create a wellness space to meet all your needs. Sasha, a unique, innovative solution.

Available colours

White

Black

**S A S H A** 

#### SAUNA + HAMMAM

Dimensions: 302 x 211 x 225 H cm

Installation: corner, back to wall, niche

Single version