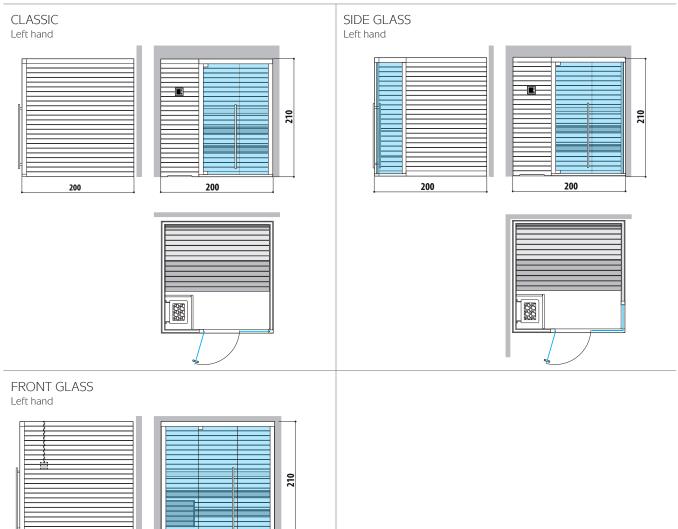

# **MOOD** TECHNICAL DRAWING

# MOOD S

#### **FINNISH SAUNA**

Dimensions: 180 x 120 x 210 H cm Installation:

**Classic:** corner, back to wall, niche

Side Glass: corner

**Front Glass:** corner, back to wall, niche with control panel on the external side panel or remote control panel

### MOOD M

#### **FINNISH SAUNA**

Dimensions: 200 x 150 x 210 H cm Installation:

**Classic:** corner, back to wall, niche

Side Glass: corner

**Front Glass:** corner, back to wall, niche with control panel on the external side panel or remote control panel

# MOOD L

#### **FINNISH SAUNA**

Dimensions: 200 x 200 x 210 H cm Installation:

**Classic:** corner, back to wall, niche

Side Glass: corner

Front Glass: corner, back to wall, niche with control panel on the external side panel or remote control panel

# MOOD XL

#### **FINNISH SAUNA**

Dimensions: 250 x 200 x 210 H cm Installation:

**Classic:** corner, back to wall, niche

Side Glass: corner

**Front Glass:** corner, back to wall, niche with control panel on the external side panel or remote control panel