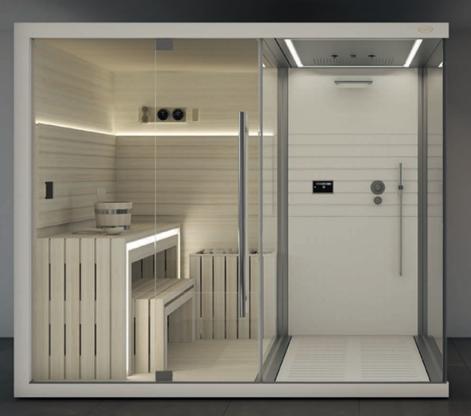

#### Sasha: three-in-one wellness.

In its most complete version it consists of three modules: Sauna + Emotional Shower + Hammam. A true wellness centre in just over 8 square metres. The three modules can also be used on their own or in different combinations to obtain endless configurations, which are adaptable to all spaces. Sasha encapsulates professional wellness and transfers it to a private dimension.

#### SAUNA + EMOTIONAL SHOWER + HAMMAM

Sauna, shower and hammam create a space to meet all your wellness needs. This is Sasha: a unique and innovative solution in a 8 square metres.

Single version Dimensions: 402 × 211 × 225 H cm Current absorbed: Heater 4,5 kW - Hammam 4,5 / 6 kW Installation: corner, back to wall, niche **The 90 cm access points make entry easier** 