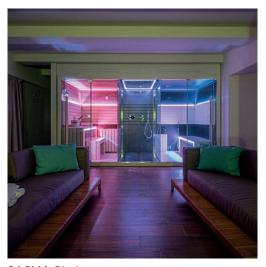

# CROMODREAM® VELLBEING NCOLOUR

**Cromodream**<sup>®</sup> exploits the properties of colours, which stimulate and at the same time regulate our moods. With the Cromodream® function, Sasha and Sasha Mi are bathed in coloured light, which can be either fixed or with colour sequences specially designed for sauna, shower and hammam treatments.

#### **COLOUR SEQUENCES**

**CROMODREAM®.** This cycle allows you to experience the entire colour range - colours appear in complimentary fashion, merging from one colour to the next, providing complete satisfaction.