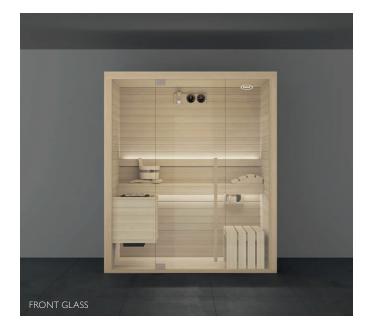

**MOOD XL** Front Glass left hand version Linden wood

annu linna

Jacuzzi

## MOOD THE SAUNA FOR EVERY SPACE

Heat, light and essences for a complete wellness experience. The Mood collection of saunas, made entirely of **natural wood**, provides constant warmth and is pleasing to the touch. Four models, f**rom 2 to 8 seats**, in Classic, Front Glass and Side Glass versions, perfect for the home and for heavy use in hospitality settings. Can be customised in size and offers easy access.

#### DESIGN

Style and wellbeing are the hallmarks of this Finnish sauna, which is suitable for any environment. With 3 glazing options - "Classic", "Side Glass" and "Front Glass" - and 4 highly customisable standard sizes, Mood offers complete versatility and is perfect for domestic or professional settings.

Minimal design of the horizontal slats. A handle that can also be used as a towel hanger, made of high quality solid wood that ensures constant warmth and a pleasant feeling to the touch Self-supporting walls incorporate an insulating structure. The 8 mm tempered glass is transparent for windows and door with steel hinges.

#### COMFORT

Multilingual control panel and display with protected access. Warm white, diffused LED wall and floor lighting Wireless audio system with loudspeakers (TOP equipment). Biosauna with aromatherapy (TOP equipment) and as accessories thermometer, hygrometer and hourglass, pail and ladle, headrest/backrest, roll-up and removable footrest and heater protection system.