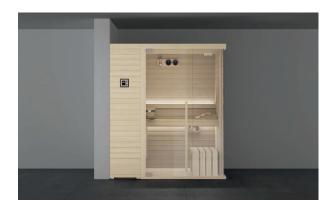

#### SAUNA + EMOTIONAL SHOWER + HAMMAM

Sauna, shower and hammam create a space to meet all your wellness needs. This is Sasha: a unique and innovative solution in a 8 square metres.

Single version Dimensions: 402 × 211 × 225 H cm Current absorbed: Heater 4,5 kW - Hammam 4,5 / 6 kW Installation: corner, back to wall, niche **The 90 cm access points make entry easier** 

#### SAUNA + EMOTIONAL SHOWER + HAMMAM

Dimensions: 402 x 211 x 225 H cm

Installation: corner, back to wall, niche

Single version