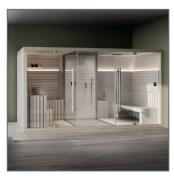

## MOOD THE SAUNA FOR EVERY SPACE

Heat, light and essences for a complete wellness experience. The Mood collection of saunas, made entirely of **natural wood**, provides constant warmth and is pleasing to the touch. Four models, f**rom 2 to 8 seats**, in Classic, Front Glass and Side Glass versions, perfect for the home and for heavy use in hospitality settings. Can be customised in size and offers easy access.

#### DESIGN

Style and wellbeing are the hallmarks of this Finnish sauna, which is suitable for any environment. With 3 glazing options - "Classic", "Side Glass" and "Front Glass" - and 4 highly customisable standard sizes, Mood offers complete versatility and is perfect for domestic or professional settings.