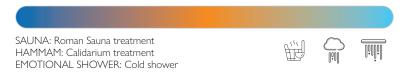

#### SAUNA

The natural warmth of wood welcomes the body in a completely natural environment, refined by the comfort of Cromodream<sup>®</sup> illumination.

Treatments:

**Biosauna:** temperature of 60°C - humidity of 30-35% **Roman sauna:** temperature of 70-75°C - humidity of 20-25% **Finnish sauna:** temperature of 90°C - humidity below 12%

#### **EMOTIONAL SHOWER**

With a simple touch of the finger it is possible to select the programs of the emotional shower combined with the color games to evoke the sensory sphere.

Treatments:

**Cold shower:** very fine spray mist, almost velvety, ideal for a cool or cold shower

#### HAMMAM

A cloud of steam purifies in depth helping to eliminate toxins.

Treatments:

**Tepidarium:** temperature of 38°C – medium humidity **Hammam:** temperature of 40°C - high humidity **Calidarium:** temperature of 42°C - high humidity