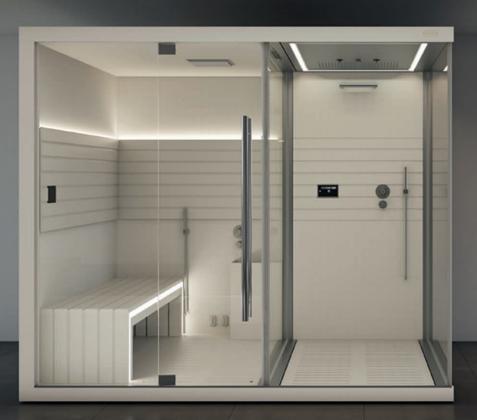

#### Sasha: three-in-one wellness.

In its most complete version it consists of three modules: Sauna + Emotional Shower + Hammam. A true wellness centre in just over 8 square metres. The three modules can also be used on their own or in different combinations to obtain endless configurations, which are adaptable to all spaces. Sasha encapsulates professional wellness and transfers it to a private dimension.

#### SAUNA

Intense warmth enabling the body to relax, catch the rhythm of the heart, and mark the passing of time at a slower pace. Transparency, modernity, the most precious type of solid wood, for a comprehensive wellness experience, no longer limited to small spaces, but rather more spacious, where you can socialise completely at ease.

#### **EMOTIONAL SHOWER**

Large glass windows define the space, letting light and colour through, allowing you to see from one space to the other. The environment has a luxurious design. The effects of the water flowing over the body accompany the healing gestures through three treatments.

#### НАММАМ

Just like in the best and finest spas: light with variable colours, bench, wall panelling and water fountain in Corian<sup>®</sup> white. The handheld fountain shower and the rain-effect shower head cool you off after the steam cycle or invite you to use the Hammam as a shower. Versatility is also wellbeing.