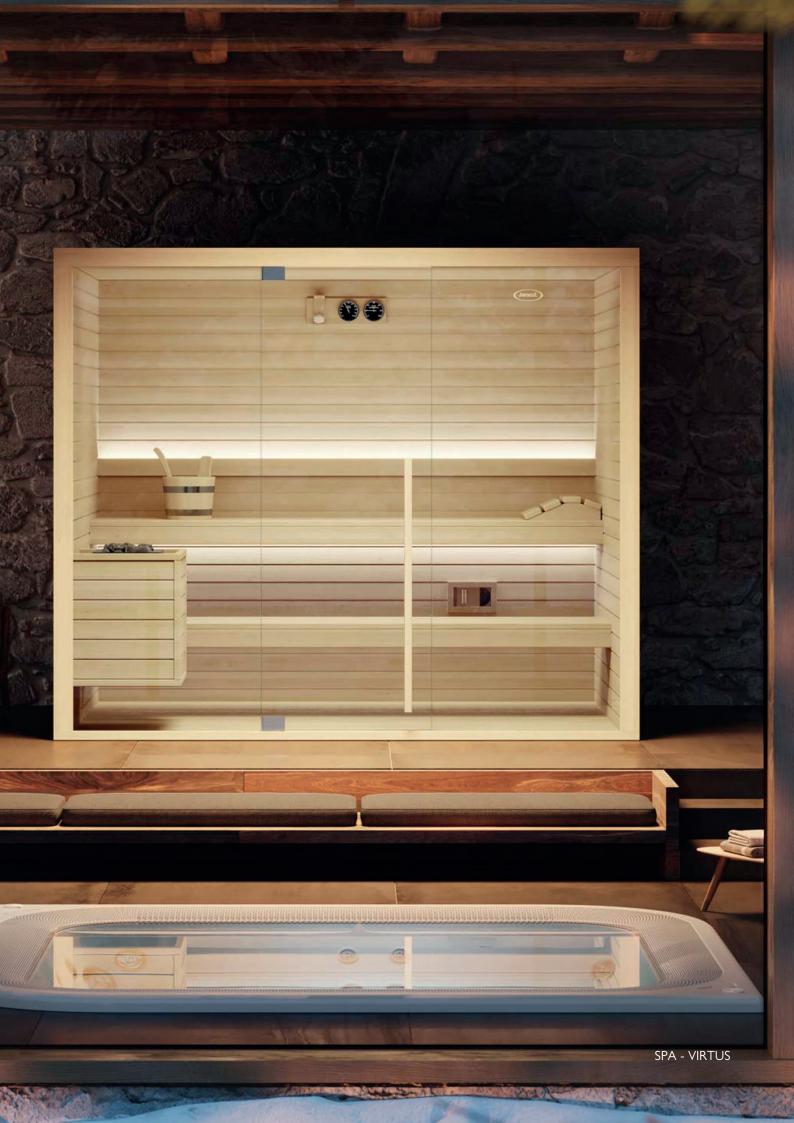

## MOOD THE SAUNA FOR EVERY SPACE

Heat, light and essences for a complete wellness experience. The Mood collection of saunas, made entirely of **natural wood**, provides constant warmth and is pleasing to the touch. Four models, f**rom 2 to 8 seats**, in Classic, Front Glass and Side Glass versions, perfect for the home and for heavy use in hospitality settings. Can be customised in size and offers easy access.

#### DESIGN

Style and wellbeing are the hallmarks of this Finnish sauna, which is suitable for any environment. With 3 glazing options - "Classic", "Side Glass" and "Front Glass" - and 4 highly customisable standard sizes, Mood offers complete versatility and is perfect for domestic or professional settings.

Minimal design of the horizontal slats. A handle that can also be used as a towel hanger, made of high quality solid wood that ensures constant warmth and a pleasant feeling to the touch Self-supporting walls incorporate an insulating structure. The 8 mm tempered glass is transparent for windows and door with steel hinges.