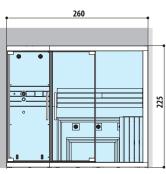

#### SAUNA + EMOTIONAL SHOWER and HAMMAM

Dimensions: 260 x 120 x 225 H cm

Installation: corner, back to wall

LEFT HAND

111

39

Left hand and Right hand version Dimensions: 260 × 120 × 225 H cm Current absorbed: Sauna 3,35 kW - Hammam 2,5 kW Installation: corner, back to wall

SASHA MI White Sauna + Emotional shower and Hammam left hand version