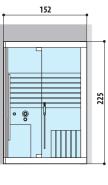

#### SAUNA + EMOTIONAL SHOWER + HAMMAM

Sauna, shower and hammam create a space to meet all your wellness needs. This is Sasha: a unique and innovative solution in a 8 square metres.

Single version Dimensions: 402 × 211 × 225 H cm Current absorbed: Heater 4,5 kW - Hammam 4,5 / 6 kW Installation: corner, back to wall, niche **The 90 cm access points make entry easier** 

#### SAUNA + EMOTIONAL SHOWER + HAMMAM

Dimensions: 402 x 211 x 225 H cm

Installation: corner, back to wall, niche

Single version