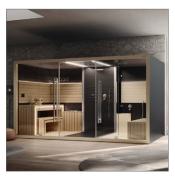

#### Sasha: three-in-one wellness.

In its most complete version it consists of three modules: Sauna + Emotional Shower + Hammam. A true wellness centre in just over 8 square metres. The three modules can also be used on their own or in different combinations to obtain endless configurations, which are adaptable to all spaces. Sasha encapsulates professional wellness and transfers it to a private dimension.

#### SAUNA + EMOTIONAL SHOWER + HAMMAM

Sauna, shower and hammam create a space to meet all your wellness needs. This is Sasha: a unique and innovative solution in a 8 square metres.

Single version Dimensions: 402 × 211 × 225 H cm Current absorbed: Heater 4,5 kW - Hammam 4,5 / 6 kW Installation: corner, back to wall, niche **The 90 cm access points make entry easier** 