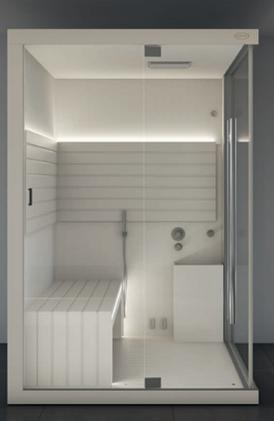

#### HAMMAM WITH DOOR ON SHORT SIDE

The Hammam module with short side door offers a wide range of composition possibilities, to find a place in the most diverse spaces: this makes Sasha a unique and innovative solution for all your wellness needs.

Left hand and Right hand version Dimensions: 152 x 211 x 225 H cm Current absorbed: Hammam 4,5 / 6 kW Installation: corner, back to wall