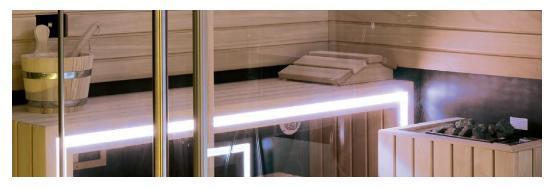

## MOOD THE SAUNA FOR EVERY SPACE

Heat, light and essences for a complete wellness experience. The Mood collection of saunas, made entirely of **natural wood**, provides constant warmth and is pleasing to the touch. Four models, f**rom 2 to 8 seats**, in Classic, Front Glass and Side Glass versions, perfect for the home and for heavy use in hospitality settings. Can be customised in size and offers easy access.

#### DESIGN

Style and wellbeing are the hallmarks of this Finnish sauna, which is suitable for any environment. With 3 glazing options - "Classic", "Side Glass" and "Front Glass" - and 4 highly customisable standard sizes, Mood offers complete versatility and is perfect for domestic or professional settings.

Minimal design of the horizontal slats. A handle that can also be used as a towel hanger, made of high quality solid wood that ensures constant warmth and a pleasant feeling to the touch Self-supporting walls incorporate an insulating structure. The 8 mm tempered glass is transparent for windows and door with steel hinges.

#### COMFORT

Multilingual control panel and display with protected access. Warm white, diffused LED wall and floor lighting Wireless audio system with loudspeakers (TOP equipment). Biosauna with aromatherapy (TOP equipment) and as accessories thermometer, hygrometer and hourglass, pail and ladle, headrest/backrest, roll-up and removable footrest and heater protection system.