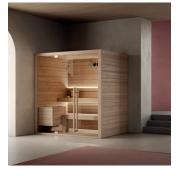

## MOOD THE SAUNA FOR EVERY SPACE

Heat, light and essences for a complete wellness experience. The Mood collection of saunas, made entirely of **natural wood**, provides constant warmth and is pleasing to the touch. Four models, f**rom 2 to 8 seats**, in Classic, Front Glass and Side Glass versions, perfect for the home and for heavy use in hospitality settings. Can be customised in size and offers easy access.

#### DESIGN

Style and wellbeing are the hallmarks of this Finnish sauna, which is suitable for any environment. With 3 glazing options - "Classic", "Side Glass" and "Front Glass" - and 4 highly customisable standard sizes, Mood offers complete versatility and is perfect for domestic or professional settings.