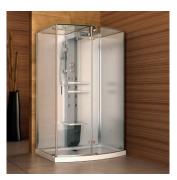

### WELLNESS COLLECTION

Find the wellness ideal for the relaxation you are looking for: saunas, emotional showers, hammams.

**Sasha** for a modular space to satisfy every need, is a unique solution with all the benefits of the sauna, the emotional shower and the muffled pleasure of the hammam.

#### Sasha: three-in-one wellness.

In its most complete version it consists of three modules: Sauna + Emotional Shower + Hammam. A true wellness centre in just over 8 square metres. The three modules can also be used on their own or in different combinations to obtain endless configurations, which are adaptable to all spaces. Sasha encapsulates professional wellness and transfers it to a private dimension.

#### SAUNA + EMOTIONAL SHOWER + HAMMAM

Sauna, shower and hammam create a space to meet all your wellness needs. This is Sasha: a unique and innovative solution in a 8 square metres.

Single version Dimensions: 402 × 211 × 225 H cm Current absorbed: Heater 4,5 kW - Hammam 4,5 / 6 kW Installation: corner, back to wall, niche **The 90 cm access points make entry easier** 