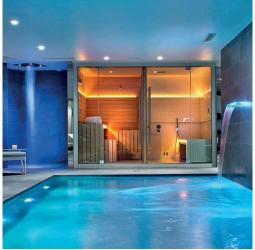

### WELLNESS COLLECTION

Find the wellness ideal for the relaxation you are looking for: saunas, emotional showers, hammams.

**Sasha** for a modular space to satisfy every need, is a unique solution with all the benefits of the sauna, the emotional shower and the muffled pleasure of the hammam.

#### Sasha: three-in-one wellness.

In its most complete version it consists of three modules: Sauna + Emotional Shower + Hammam. A true wellness centre in just over 8 square metres. The three modules can also be used on their own or in different combinations to obtain endless configurations, which are adaptable to all spaces. Sasha encapsulates professional wellness and transfers it to a private dimension.

#### SAUNA

Intense warmth enabling the body to relax, catch the rhythm of the heart, and mark the passing of time at a slower pace. Transparency, modernity, the most precious type of solid wood, for a comprehensive wellness experience, no longer limited to small spaces, but rather more spacious, where you can socialise completely at ease.

#### **EMOTIONAL SHOWER**

Large glass windows define the space, letting light and colour through, allowing you to see from one space to the other. The environment has a luxurious design. The effects of the water flowing over the body accompany the healing gestures through three treatments.

#### НАММАМ

Just like in the best and finest spas: light with variable colours, bench, wall panelling and water fountain in Corian<sup>®</sup> white. The handheld fountain shower and the rain-effect shower head cool you off after the steam cycle or invite you to use the Hammam as a shower. Versatility is also wellbeing.