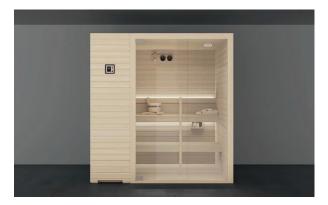

## MOOD THE SAUNA FOR EVERY SPACE

Heat, light and essences for a complete wellness experience. The Mood collection of saunas, made entirely of **natural wood**, provides constant warmth and is pleasing to the touch. Four models, f**rom 2 to 8 seats**, in Classic, Front Glass and Side Glass versions, perfect for the home and for heavy use in hospitality settings. Can be customised in size and offers easy access.

#### DESIGN

Style and wellbeing are the hallmarks of this Finnish sauna, which is suitable for any environment. With 3 glazing options - "Classic", "Side Glass" and "Front Glass" - and 4 highly customisable standard sizes, Mood offers complete versatility and is perfect for domestic or professional settings.