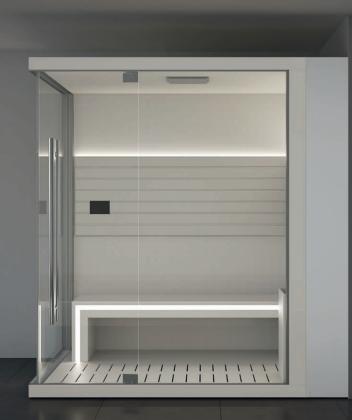

#### HAMMAM WITH DOOR ON LONG SIDE

The Hammam module with long side door creates a modular space to meet different needs in terms of style and wellbeing: a unique and innovative solution, such as Sasha.