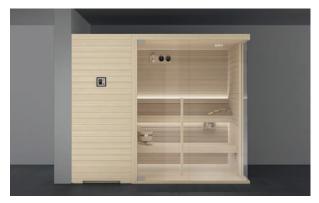

#### SAUNA + EMOTIONAL SHOWER

Space, style, wellbeing: the Sauna and Emotional Shower define a environment to meet every need: this makes Sasha an innovative solution that is never the same twice over.

#### SAUNA + EMOTIONAL SHOWER

Dimensions: 257 x 211 x 225 H cm

Installation: corner, back to wall

LEFT HAND