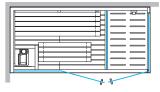

#### SAUNA + HAMMAM

Dimensions: 302 x 211 x 225 H cm

Installation: corner, back to wall, niche

Single version