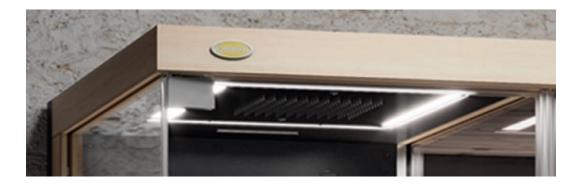

#### Features:

- Internal control panel
- Cromodream<sup>®</sup> multicolor LED illumination

#### Features:

- Internal control panel
- $\bullet \ Cromodream^{\scriptscriptstyle (\!R\!)} \ multicolor \ LED \ illumination$
- Home sound system connection