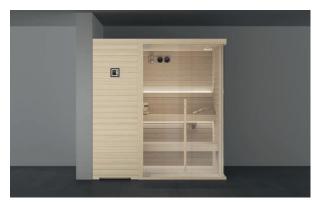

#### SAUNA + HAMMAM

Sauna and hammam create a wellness space to meet all your needs. Sasha, a unique, innovative solution.

Available colours

White

Black

**S A S H A** 

#### SAUNA + HAMMAM

Dimensions: 302 x 211 x 225 H cm

Installation: corner, back to wall, niche

Single version