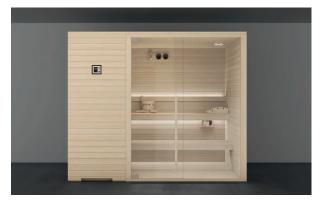

## MOOD THE SAUNA FOR EVERY SPACE

Heat, light and essences for a complete wellness experience. The Mood collection of saunas, made entirely of **natural wood**, provides constant warmth and is pleasing to the touch. Four models, f**rom 2 to 8 seats**, in Classic, Front Glass and Side Glass versions, perfect for the home and for heavy use in hospitality settings. Can be customised in size and offers easy access.

#### DESIGN

Style and wellbeing are the hallmarks of this Finnish sauna, which is suitable for any environment. With 3 glazing options - "Classic", "Side Glass" and "Front Glass" - and 4 highly customisable standard sizes, Mood offers complete versatility and is perfect for domestic or professional settings.