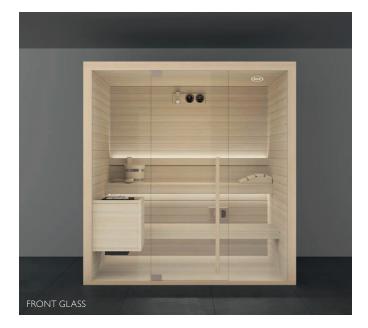

Current absorbed: Classic: 3 kW Side Glass: 4,5 kW Front Glass: 4,5 kW

FRONT GLASS

# MOOD **M**

Seats: 5 - 6 Left hand and Right hand version Dimension: 200 × 150 × 210 H cm

Installation:

**Classic:** corner, back to wall, niche

Side Glass: corner

**Front Glass:** corner, back to wall, niche with control panel on the external side panel or remote control panel

Current absorbed: Classic: 4,5 kW Side Glass: 6 kW Front Glass: 6 kW