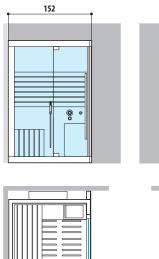

#### SAUNA WITH DOOR ON LONG SIDE

Dimensions: 152 x 211 x 225 H cm

Installation corner, back to wall, niche Installazione ad angolo, a parete, in nicchia

#### SAUNA WITH DOOR ON SHORT SIDE

Dimensions: 152 x 211 x 225 H cm

Installation: corner, back to wall

LEFT HAND