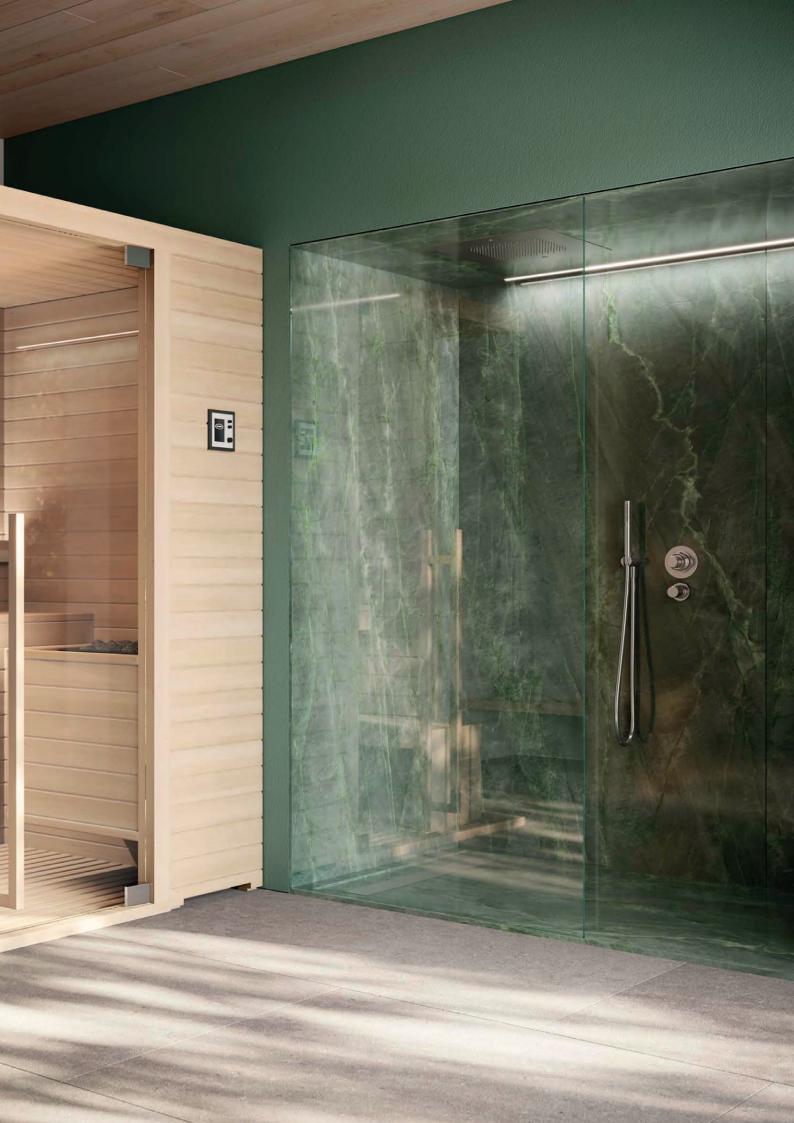

#### Sasha: three-in-one wellness.

In its most complete version it consists of three modules: Sauna + Emotional Shower + Hammam. A true wellness centre in just over 8 square metres. The three modules can also be used on their own or in different combinations to obtain endless configurations, which are adaptable to all spaces. Sasha encapsulates professional wellness and transfers it to a private dimension.

#### SAUNA

Intense warmth enabling the body to relax, catch the rhythm of the heart, and mark the passing of time at a slower pace. Transparency, modernity, the most precious type of solid wood, for a comprehensive wellness experience, no longer limited to small spaces, but rather more spacious, where you can socialise completely at ease.

#### **EMOTIONAL SHOWER**

Large glass windows define the space, letting light and colour through, allowing you to see from one space to the other. The environment has a luxurious design. The effects of the water flowing over the body accompany the healing gestures through three treatments.

#### НАММАМ

Just like in the best and finest spas: light with variable colours, bench, wall panelling and water fountain in Corian<sup>®</sup> white. The handheld fountain shower and the rain-effect shower head cool you off after the steam cycle or invite you to use the Hammam as a shower. Versatility is also wellbeing.