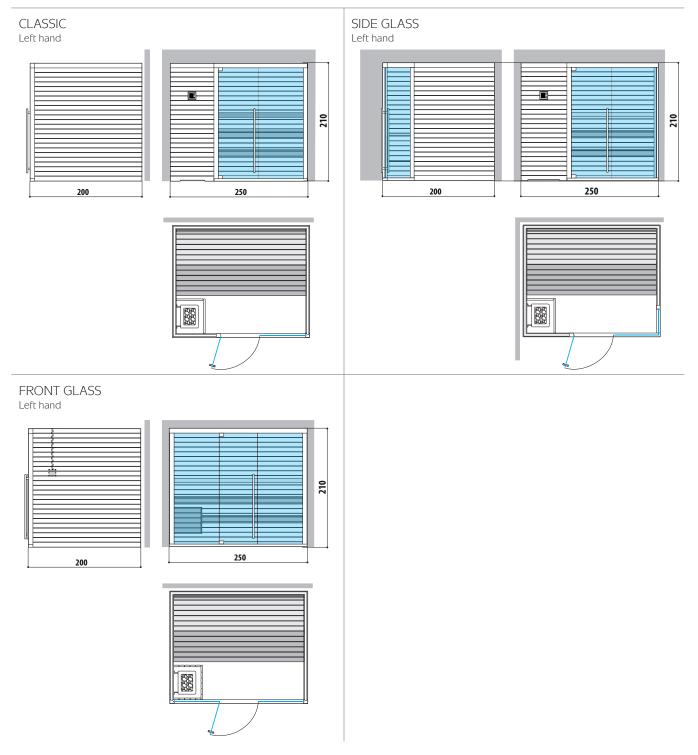

# **MOOD** TECHNICAL DRAWING

# MOOD XL

#### **FINNISH SAUNA**

Dimensions: 250 x 200 x 210 H cm Installation:

**Classic:** corner, back to wall, niche

Side Glass: corner

**Front Glass:** corner, back to wall, niche with control panel on the external side panel or remote control panel

# MOOD XL

Seats: 7 - 8 Left hand and Right hand version Dimension: 250 × 200 × 210 H cm

Installation:

**Classic:** corner, back to wall, niche **Side Glass:** corner

**Front Glass:** corner, back to wall, niche with control panel on the external side panel or remote control panel

Current absorbed: Classic: 7,5 kW Side Glass: 9 kW Front Glass: 9 kW