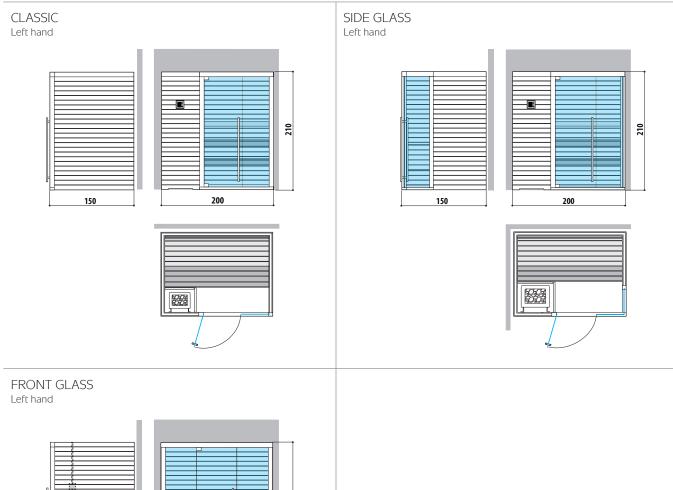

## MOOD THE SAUNA FOR EVERY SPACE

Heat, light and essences for a complete wellness experience. The Mood collection of saunas, made entirely of **natural wood**, provides constant warmth and is pleasing to the touch. Four models, f**rom 2 to 8 seats**, in Classic, Front Glass and Side Glass versions, perfect for the home and for heavy use in hospitality settings. Can be customised in size and offers easy access.

#### DESIGN

Style and wellbeing are the hallmarks of this Finnish sauna, which is suitable for any environment. With 3 glazing options - "Classic", "Side Glass" and "Front Glass" - and 4 highly customisable standard sizes, Mood offers complete versatility and is perfect for domestic or professional settings.

Minimal design of the horizontal slats. A handle that can also be used as a towel hanger, made of high quality solid wood that ensures constant warmth and a pleasant feeling to the touch Self-supporting walls incorporate an insulating structure. The 8 mm tempered glass is transparent for windows and door with steel hinges.

# MOOD S

Seats: 2 Left hand and Right hand version Dimension:  $180 \times 120 \times 210$  H cm

Installation: Classic: corner, back to wall, niche Side Glass: corner Front Glass: corner, back to wall, niche with control panel on the external side panel or remote control panel

Current absorbed: Classic: 3 kW Side Glass: 4,5 kW Front Glass: 4,5 kW

FRONT GLASS

# MOOD **M**

Seats: 5 - 6 Left hand and Right hand version Dimension: 200 × 150 × 210 H cm

Installation:

**Classic:** corner, back to wall, niche

Side Glass: corner

**Front Glass:** corner, back to wall, niche with control panel on the external side panel or remote control panel

Current absorbed: Classic: 4,5 kW Side Glass: 6 kW Front Glass: 6 kW

# **H**

Seats: 5 - 6 Left hand and Right hand version Dimension: 200 × 200 × 210 H cm

Installation: **Classic:** corner, back to wall, niche **Side Glass:** corner **Front Glass:** corner, back to wall, niche with control panel on the external side panel or remote control panel

Current absorbed: Classic: 6 kW Side Glass: 7,5 kW Front Glass: 7,5 kW

# MOOD XL

Seats: 7 - 8 Left hand and Right hand version Dimension: 250 × 200 × 210 H cm

Installation:

**Classic:** corner, back to wall, niche **Side Glass:** corner

**Front Glass:** corner, back to wall, niche with control panel on the external side panel or remote control panel

Current absorbed: Classic: 7,5 kW Side Glass: 9 kW Front Glass: 9 kW