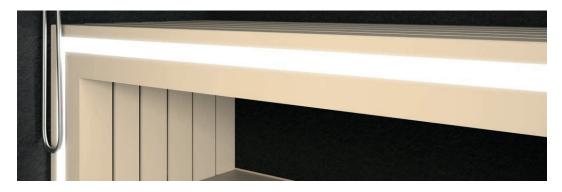

**MOOD XL** Front Glass left hand version Linden wood

annu linna

Jacuzzi

## MOOD THE SAUNA FOR EVERY SPACE

Heat, light and essences for a complete wellness experience. The Mood collection of saunas, made entirely of **natural wood**, provides constant warmth and is pleasing to the touch. Four models, f**rom 2 to 8 seats**, in Classic, Front Glass and Side Glass versions, perfect for the home and for heavy use in hospitality settings. Can be customised in size and offers easy access.

#### DESIGN

Style and wellbeing are the hallmarks of this Finnish sauna, which is suitable for any environment. With 3 glazing options - "Classic", "Side Glass" and "Front Glass" - and 4 highly customisable standard sizes, Mood offers complete versatility and is perfect for domestic or professional settings.

Minimal design of the horizontal slats. A handle that can also be used as a towel hanger, made of high quality solid wood that ensures constant warmth and a pleasant feeling to the touch Self-supporting walls incorporate an insulating structure. The 8 mm tempered glass is transparent for windows and door with steel hinges.