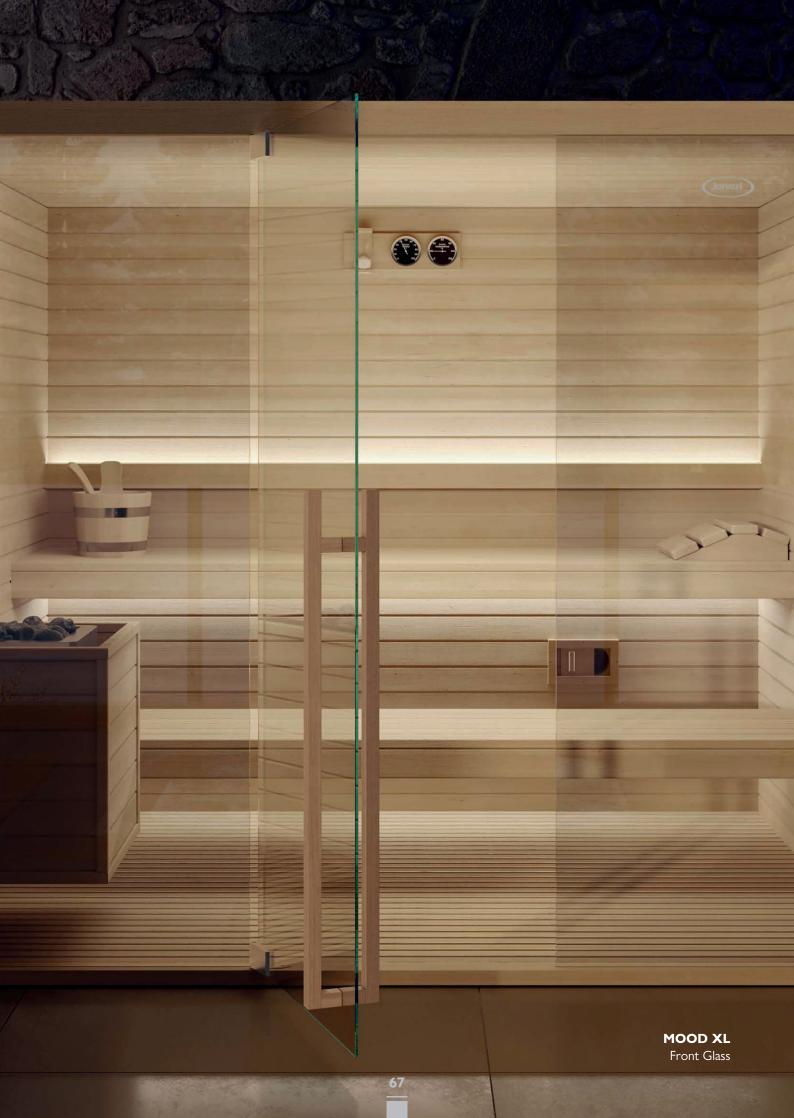

# MOOD XL

Seats: 7 - 8 Left hand and Right hand version Dimension: 250 × 200 × 210 H cm

Installation:

**Classic:** corner, back to wall, niche **Side Glass:** corner

**Front Glass:** corner, back to wall, niche with control panel on the external side panel or remote control panel

Current absorbed: Classic: 7,5 kW Side Glass: 9 kW Front Glass: 9 kW