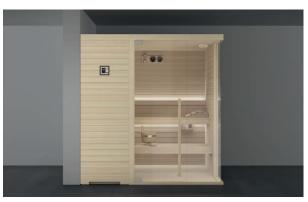

#### HAMMAM + EMOTIONAL SHOWER

A space to meet all your wellness needs: Sasha is a unique and innovative solution, with all the benefits of the emotional shower and the pleasure of the hammam.

Left hand and Right hand version Dimensions: 257 × 211 × 225 H cm Current absorbed: Hammam 4,5 / 6 kW Installation: corner, back to wall

#### HAMMAM + EMOTIONAL SHOWER

Dimensions: 257 x 211 x 225 H cm

Installation: corner, back to wall, niche

LEFT HAND

**RIGHT HAND** 