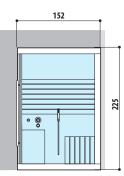

#### HAMMAM + EMOTIONAL SHOWER

Dimensions: 257 x 211 x 225 H cm

Installation: corner, back to wall, niche

LEFT HAND

**RIGHT HAND** 

#### SAUNA + EMOTIONAL SHOWER

Dimensions: 257 x 211 x 225 H cm

Installation: corner, back to wall

LEFT HAND