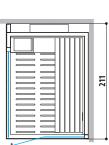

#### HAMMAM WITH DOOR ON LONG SIDE

Dimensions: 152 x 211 x 225 H cm

Installation: corner, back to wall

LEFT HAND

**RIGHT HAND** 

#### HAMMAM WITH DOOR ON SHORT SIDE

Dimensions: 152 x 211 x 225 H cm

Installation: corner, back to wall

LEFT HAND