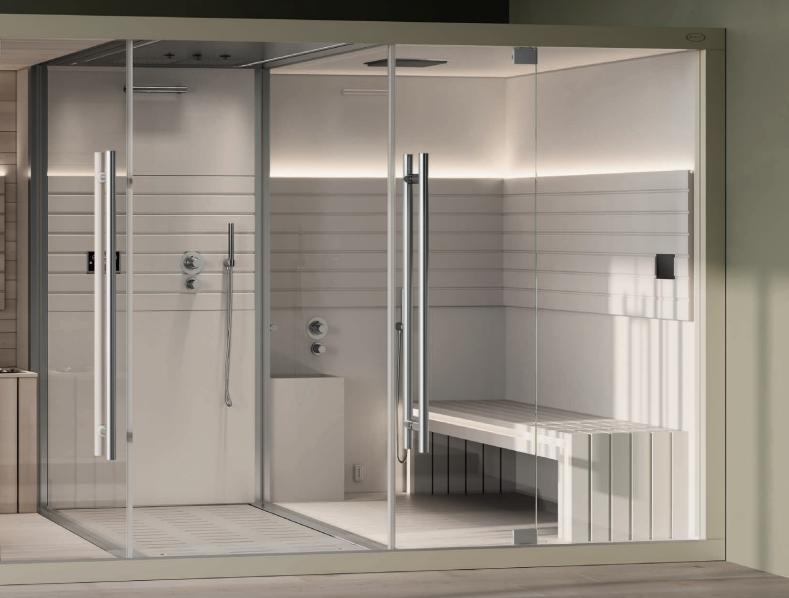

### WELLNESS COLLECTION

Find the wellness ideal for the relaxation you are looking for: saunas, emotional showers, hammams.

**Sasha** for a modular space to satisfy every need, is a unique solution with all the benefits of the sauna, the emotional shower and the muffled pleasure of the hammam.

#### Sasha: three-in-one wellness.

In its most complete version it consists of three modules: Sauna + Emotional Shower + Hammam. A true wellness centre in just over 8 square metres. The three modules can also be used on their own or in different combinations to obtain endless configurations, which are adaptable to all spaces. Sasha encapsulates professional wellness and transfers it to a private dimension.

### Sasha Mi: A veritable domestic Spa in just 3 square metres.

Sasha Mi is the two-module version consisting of a sauna and hammam + emotional shower, a precious treasure chest made of wood, glass and steel, ideal for small spaces. Sasha Mi fits perfectly into a domestic setting or in a hotel suite and offers professional performance, combining the functions of personal hygiene with those of wellness and relaxation.

Transparency, clean lines and fine materials enhance the elegance of Sasha and Sasha Mi, available in White and Black to blend in perfectly with any furnishing style. Designed and produced in Italy, they can be installed in a short time to be immediately ready for use.