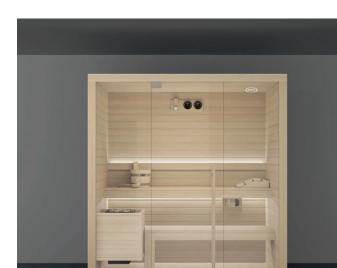

**MOOD XL** Front Glass left hand version Linden wood

annu linna

Jacuzzi

## MOOD THE SAUNA FOR EVERY SPACE

Heat, light and essences for a complete wellness experience. The Mood collection of saunas, made entirely of **natural wood**, provides constant warmth and is pleasing to the touch. Four models, f**rom 2 to 8 seats**, in Classic, Front Glass and Side Glass versions, perfect for the home and for heavy use in hospitality settings. Can be customised in size and offers easy access.

#### DESIGN

Style and wellbeing are the hallmarks of this Finnish sauna, which is suitable for any environment. With 3 glazing options - "Classic", "Side Glass" and "Front Glass" - and 4 highly customisable standard sizes, Mood offers complete versatility and is perfect for domestic or professional settings.

Minimal design of the horizontal slats. A handle that can also be used as a towel hanger, made of high quality solid wood that ensures constant warmth and a pleasant feeling to the touch Self-supporting walls incorporate an insulating structure. The 8 mm tempered glass is transparent for windows and door with steel hinges.

#### COMFORT

Multilingual control panel and display with protected access. Warm white, diffused LED wall and floor lighting Wireless audio system with loudspeakers (TOP equipment). Biosauna with aromatherapy (TOP equipment) and as accessories thermometer, hygrometer and hourglass, pail and ladle, headrest/backrest, roll-up and removable footrest and heater protection system.