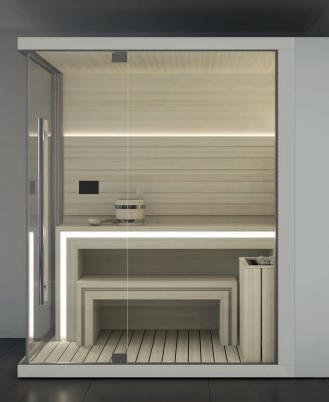

#### HAMMAM WITH DOOR ON LONG SIDE

The Hammam module with long side door creates a modular space to meet different needs in terms of style and wellbeing: a unique and innovative solution, such as Sasha.

#### SAUNA WITH DOOR ON LONG SIDE

An innovative and versatile solution, such as Sasha: the Sauna module with long side door creates a wellness space tailored to any style, setting and functional requirements.

Available colours White Black

Left hand and Right hand version Dimensions: 152 x 211 x 225 H cm Current absorbed: Heater 4,5 kW Installation: corner, back to wall