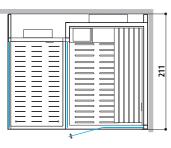

#### SAUNA + EMOTIONAL SHOWER + HAMMAM

Dimensions: 402 x 211 x 225 H cm

Installation: corner, back to wall, niche

Single version

#### SAUNA + HAMMAM

Dimensions: 302 x 211 x 225 H cm

Installation: corner, back to wall, niche

Single version