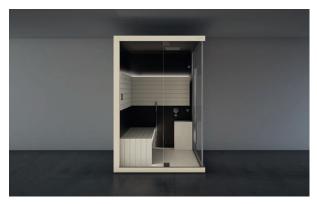

#### HAMMAM + EMOTIONAL SHOWER

A space to meet all your wellness needs: Sasha is a unique and innovative solution, with all the benefits of the emotional shower and the pleasure of the hammam.

Left hand and Right hand version Dimensions: 257 × 211 × 225 H cm Current absorbed: Hammam 4,5 / 6 kW Installation: corner, back to wall

#### SAUNA + EMOTIONAL SHOWER

Space, style, wellbeing: the Sauna and Emotional Shower define a environment to meet every need: this makes Sasha an innovative solution that is never the same twice over.

#### HAMMAM + EMOTIONAL SHOWER

Dimensions: 257 x 211 x 225 H cm

Installation: corner, back to wall, niche

LEFT HAND

**RIGHT HAND** 

#### SAUNA + EMOTIONAL SHOWER

Dimensions: 257 x 211 x 225 H cm

Installation: corner, back to wall

LEFT HAND