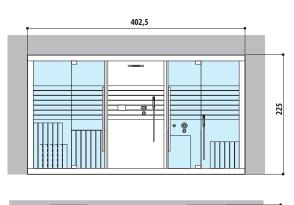

#### SAUNA + EMOTIONAL SHOWER + HAMMAM

Sauna, shower and hammam create a space to meet all your wellness needs. This is Sasha: a unique and innovative solution in a 8 square metres.

Single version Dimensions: 402 × 211 × 225 H cm Current absorbed: Heater 4,5 kW - Hammam 4,5 / 6 kW Installation: corner, back to wall, niche **The 90 cm access points make entry easier** 

#### SAUNA + EMOTIONAL SHOWER + HAMMAM

Dimensions: 402 x 211 x 225 H cm

Installation: corner, back to wall, niche

Single version