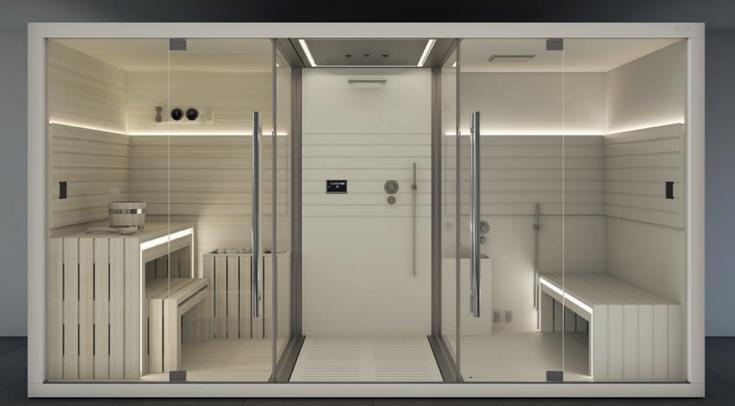

#### SAUNA + EMOTIONAL SHOWER + HAMMAM

Sauna, shower and hammam create a space to meet all your wellness needs. This is Sasha: a unique and innovative solution in a 8 square metres.

Single version Dimensions: 402 × 211 × 225 H cm Current absorbed: Heater 4,5 kW - Hammam 4,5 / 6 kW Installation: corner, back to wall, niche **The 90 cm access points make entry easier** 

#### SAUNA + EMOTIONAL SHOWER + HAMMAM

Dimensions: 402 x 211 x 225 H cm

Installation: corner, back to wall, niche

Single version