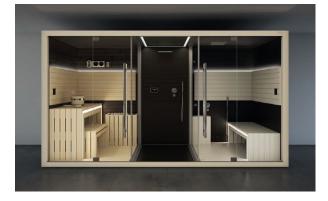

#### Sasha: three-in-one wellness.

In its most complete version it consists of three modules: Sauna + Emotional Shower + Hammam. A true wellness centre in just over 8 square metres. The three modules can also be used on their own or in different combinations to obtain endless configurations, which are adaptable to all spaces. Sasha encapsulates professional wellness and transfers it to a private dimension.

#### SAUNA + EMOTIONAL SHOWER + HAMMAM

Sauna, shower and hammam create a space to meet all your wellness needs. This is Sasha: a unique and innovative solution in a 8 square metres.

Single version Dimensions: 402 × 211 × 225 H cm Current absorbed: Heater 4,5 kW - Hammam 4,5 / 6 kW Installation: corner, back to wall, niche **The 90 cm access points make entry easier** 