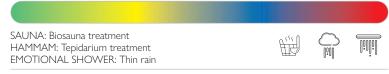

#### SAUNA

The natural warmth of wood welcomes the body in a completely natural environment, refined by the comfort of Cromodream<sup>®</sup> illumination.

Treatments:

**Biosauna:** temperature of 60°C - humidity of 30-35% **Roman sauna:** temperature of 70-75°C - humidity of 20-25% **Finnish sauna:** temperature of 90°C - humidity below 12%

**Thin rain:** rain-effect jet, with medium-sized droplets and cone-shaped spray

**Tropical shower:** stronger and more energetic jet with "massage" effect

Manual functions:

**Showerhead:** two "rainfall" jets, situated at the top of the shower unit, that stimulate the cardiovascular system, regulated so that they emit relatively cold water; they are ideal following a Finnish sauna, allowing you to enjoy a period of wellness

#### НАММАМ

A cloud of steam purifies in depth helping to eliminate toxins.

Treatments:

**Tepidarium:** temperature of 38°C – medium humidity **Hammam:** temperature of 40°C - high humidity

**Calidarium:** temperature of 42°C - high humidity