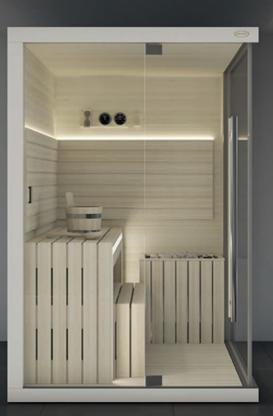

#### HAMMAM WITH DOOR ON SHORT SIDE

The Hammam module with short side door offers a wide range of composition possibilities, to find a place in the most diverse spaces: this makes Sasha a unique and innovative solution for all your wellness needs.

#### SAUNA WITH DOOR ON SHORT SIDE

The Sauna module with short side door creates a wellness space for every need in terms of style and functionality. This makes Sasha a unique and innovative solution for all.

#### SAUNA WITH DOOR ON LONG SIDE

An innovative and versatile solution, such as Sasha: the Sauna module with long side door creates a wellness space tailored to any style, setting and functional requirements.

Available colours White Black

Left hand and Right hand version Dimensions: 152 x 211 x 225 H cm Current absorbed: Heater 4,5 kW Installation: corner, back to wall