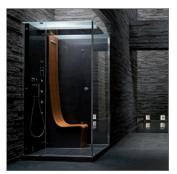

#### Sasha: three-in-one wellness.

In its most complete version it consists of three modules: Sauna + Emotional Shower + Hammam. A true wellness centre in just over 8 square metres. The three modules can also be used on their own or in different combinations to obtain endless configurations, which are adaptable to all spaces. Sasha encapsulates professional wellness and transfers it to a private dimension.

#### SAUNA + EMOTIONAL SHOWER + HAMMAM

Sauna, shower and hammam create a space to meet all your wellness needs. This is Sasha: a unique and innovative solution in a 8 square metres.

Single version Dimensions: 402 × 211 × 225 H cm Current absorbed: Heater 4,5 kW - Hammam 4,5 / 6 kW Installation: corner, back to wall, niche **The 90 cm access points make entry easier** 