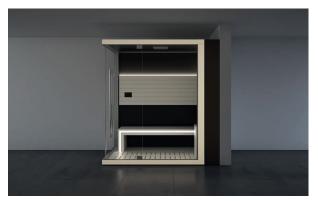

#### DESIGN

Style and wellbeing are the hallmarks of this Finnish sauna, which is suitable for any environment. With 3 glazing options - "Classic", "Side Glass" and "Front Glass" - and 4 highly customisable standard sizes, Mood offers complete versatility and is perfect for domestic or professional settings.

Minimal design of the horizontal slats. A handle that can also be used as a towel hanger, made of high quality solid wood that ensures constant warmth and a pleasant feeling to the touch Self-supporting walls incorporate an insulating structure. The 8 mm tempered glass is transparent for windows and door with steel hinges.

#### COMFORT

Multilingual control panel and display with protected access. Warm white, diffused LED wall and floor lighting Wireless audio system with loudspeakers (TOP equipment). Biosauna with aromatherapy (TOP equipment) and as accessories thermometer, hygrometer and hourglass, pail and ladle, headrest/backrest, roll-up and removable footrest and heater protection system.