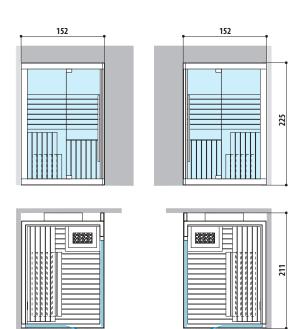

#### HAMMAM WITH DOOR ON LONG SIDE

Dimensions: 152 x 211 x 225 H cm

Installation: corner, back to wall

LEFT HAND

**RIGHT HAND** 

#### HAMMAM WITH DOOR ON SHORT SIDE

Dimensions: 152 x 211 x 225 H cm

Installation: corner, back to wall

LEFT HAND