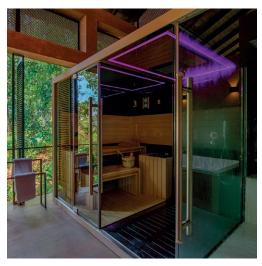

## MOOD THE SAUNA FOR EVERY SPACE

Heat, light and essences for a complete wellness experience. The Mood collection of saunas, made entirely of **natural wood**, provides constant warmth and is pleasing to the touch. Four models, f**rom 2 to 8 seats**, in Classic, Front Glass and Side Glass versions, perfect for the home and for heavy use in hospitality settings. Can be customised in size and offers easy access.

#### DESIGN

Style and wellbeing are the hallmarks of this Finnish sauna, which is suitable for any environment. With 3 glazing options - "Classic", "Side Glass" and "Front Glass" - and 4 highly customisable standard sizes, Mood offers complete versatility and is perfect for domestic or professional settings.

Minimal design of the horizontal slats. A handle that can also be used as a towel hanger, made of high quality solid wood that ensures constant warmth and a pleasant feeling to the touch Self-supporting walls incorporate an insulating structure. The 8 mm tempered glass is transparent for windows and door with steel hinges.