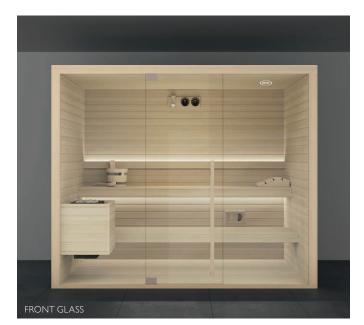

# **H**

Seats: 5 - 6 Left hand and Right hand version Dimension: 200 × 200 × 210 H cm

Installation: **Classic:** corner, back to wall, niche **Side Glass:** corner **Front Glass:** corner, back to wall, niche with control panel on the external side panel or remote control panel

Current absorbed: Classic: 6 kW Side Glass: 7,5 kW Front Glass: 7,5 kW

# MOOD XL

Seats: 7 - 8 Left hand and Right hand version Dimension: 250 × 200 × 210 H cm

Installation:

**Classic:** corner, back to wall, niche **Side Glass:** corner

**Front Glass:** corner, back to wall, niche with control panel on the external side panel or remote control panel

Current absorbed: Classic: 7,5 kW Side Glass: 9 kW Front Glass: 9 kW