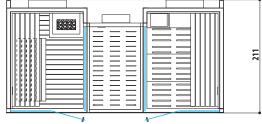

#### SAUNA + EMOTIONAL SHOWER + HAMMAM

Sauna, shower and hammam create a space to meet all your wellness needs. This is Sasha: a unique and innovative solution in a 8 square metres.

Single version Dimensions: 402 × 211 × 225 H cm Current absorbed: Heater 4,5 kW - Hammam 4,5 / 6 kW Installation: corner, back to wall, niche **The 90 cm access points make entry easier** 

#### SAUNA + EMOTIONAL SHOWER + HAMMAM

Dimensions: 402 x 211 x 225 H cm

Installation: corner, back to wall, niche

Single version