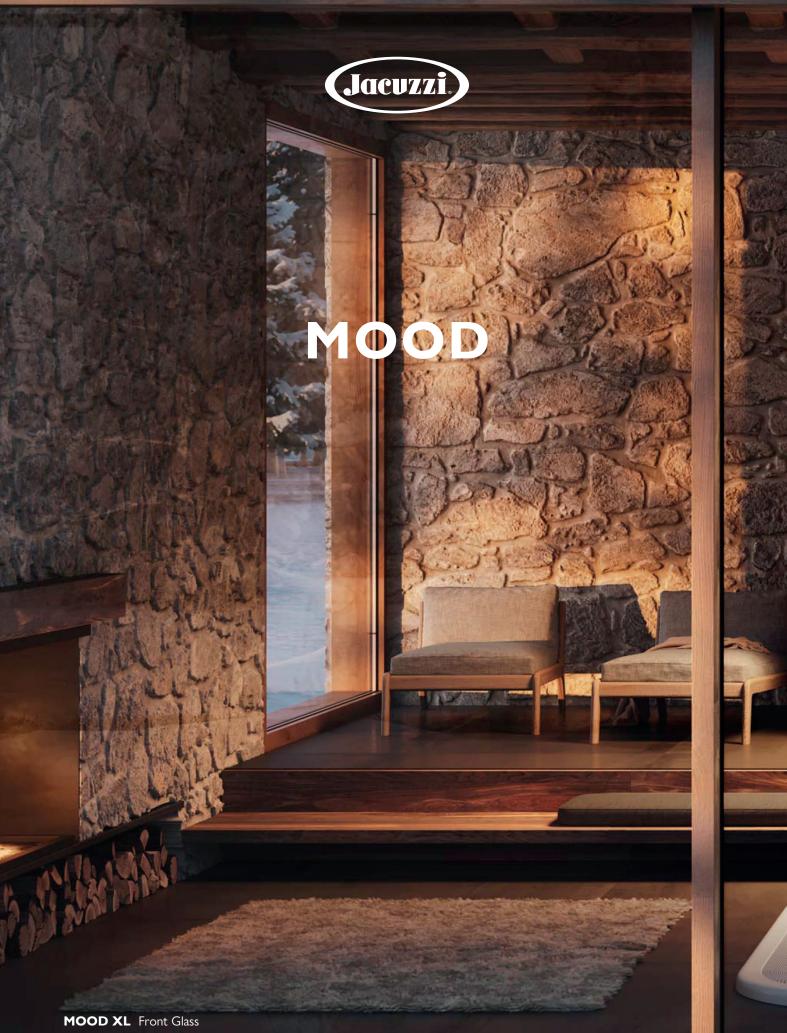

**MOOD XL** Front Glass left hand version Linden wood

annu linna

Jacuzzi

## MOOD THE SAUNA FOR EVERY SPACE

Heat, light and essences for a complete wellness experience. The Mood collection of saunas, made entirely of **natural wood**, provides constant warmth and is pleasing to the touch. Four models, f**rom 2 to 8 seats**, in Classic, Front Glass and Side Glass versions, perfect for the home and for heavy use in hospitality settings. Can be customised in size and offers easy access.