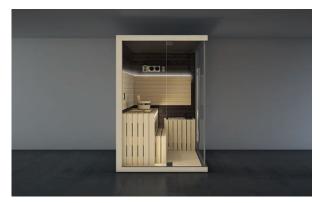

#### SAUNA + EMOTIONAL SHOWER

Space, style, wellbeing: the Sauna and Emotional Shower define a environment to meet every need: this makes Sasha an innovative solution that is never the same twice over.

Left hand and Right hand version Dimensions: 257 x 211 x 225 H cm Current absorbed: Heater 4,5 kW Installation: corner, back to wall