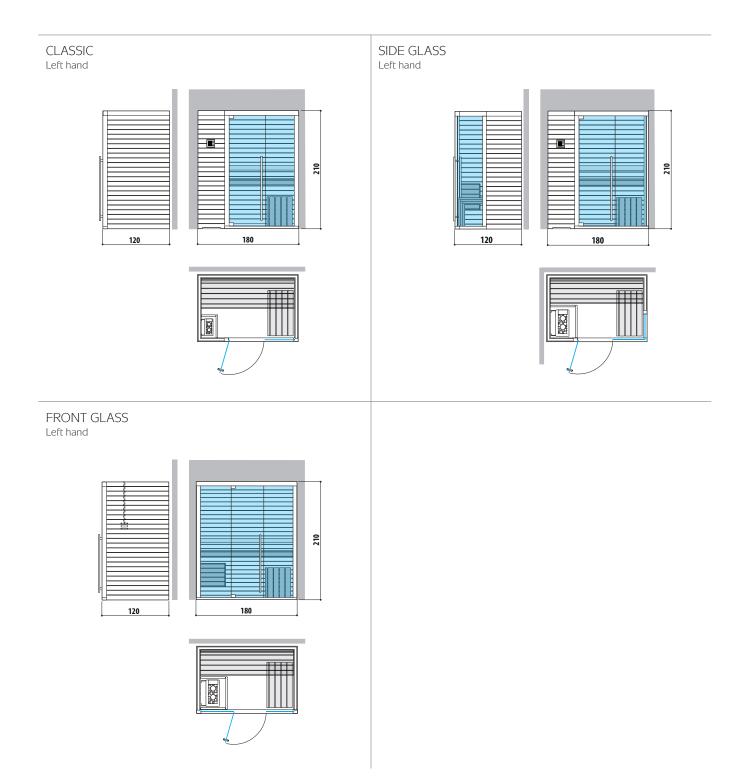

#### DESIGN

Style and wellbeing are the hallmarks of this Finnish sauna, which is suitable for any environment. With 3 glazing options - "Classic", "Side Glass" and "Front Glass" - and 4 highly customisable standard sizes, Mood offers complete versatility and is perfect for domestic or professional settings.

# MOOD S

Seats: 2 Left hand and Right hand version Dimension:  $180 \times 120 \times 210$  H cm

Installation: Classic: corner, back to wall, niche Side Glass: corner Front Glass: corner, back to wall, niche with control panel on the external side panel or remote control panel

Current absorbed: Classic: 3 kW Side Glass: 4,5 kW Front Glass: 4,5 kW

FRONT GLASS

# MOOD **M**

Seats: 5 - 6 Left hand and Right hand version Dimension: 200 × 150 × 210 H cm

Installation:

**Classic:** corner, back to wall, niche

Side Glass: corner

**Front Glass:** corner, back to wall, niche with control panel on the external side panel or remote control panel

Current absorbed: Classic: 4,5 kW Side Glass: 6 kW Front Glass: 6 kW

# **H**

Seats: 5 - 6 Left hand and Right hand version Dimension: 200 × 200 × 210 H cm

Installation: **Classic:** corner, back to wall, niche **Side Glass:** corner **Front Glass:** corner, back to wall, niche with control panel on the external side panel or remote control panel

Current absorbed: Classic: 6 kW Side Glass: 7,5 kW Front Glass: 7,5 kW

# MOOD XL

Seats: 7 - 8 Left hand and Right hand version Dimension: 250 × 200 × 210 H cm

Installation:

**Classic:** corner, back to wall, niche **Side Glass:** corner

**Front Glass:** corner, back to wall, niche with control panel on the external side panel or remote control panel

Current absorbed: Classic: 7,5 kW Side Glass: 9 kW Front Glass: 9 kW