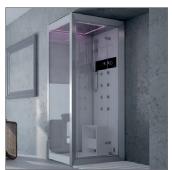

### Sasha Mi: A veritable domestic Spa in just 3 square metres.

Sasha Mi is the two-module version consisting of a sauna and hammam + emotional shower, a precious treasure chest made of wood, glass and steel, ideal for small spaces. Sasha Mi fits perfectly into a domestic setting or in a hotel suite and offers professional performance, combining the functions of personal hygiene with those of wellness and relaxation.

#### SAUNA + EMOTIONAL SHOWER AND HAMMAM

Sauna, emotional shower and hammam in a small space, with the comfort of an authentic spa. Whether in white or black, Sasha Mi can be installed in just a few steps and immediately expresses its character. Elegance, exclusivity and functionality for your wellbeing.