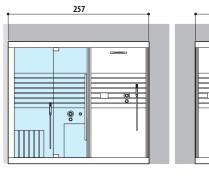

#### HAMMAM + EMOTIONAL SHOWER

Dimensions: 257 x 211 x 225 H cm

Installation: corner, back to wall, niche

LEFT HAND

**RIGHT HAND** 

#### SAUNA + EMOTIONAL SHOWER

Dimensions: 257 x 211 x 225 H cm

Installation: corner, back to wall

LEFT HAND