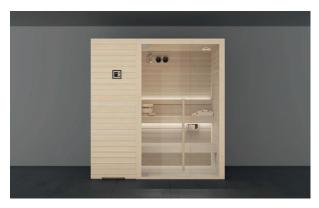

## MOOD THE SAUNA FOR EVERY SPACE

Heat, light and essences for a complete wellness experience. The Mood collection of saunas, made entirely of **natural wood**, provides constant warmth and is pleasing to the touch. Four models, f**rom 2 to 8 seats**, in Classic, Front Glass and Side Glass versions, perfect for the home and for heavy use in hospitality settings. Can be customised in size and offers easy access.

#### DESIGN

Style and wellbeing are the hallmarks of this Finnish sauna, which is suitable for any environment. With 3 glazing options - "Classic", "Side Glass" and "Front Glass" - and 4 highly customisable standard sizes, Mood offers complete versatility and is perfect for domestic or professional settings.