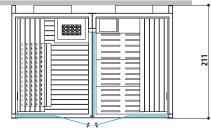

#### SAUNA + HAMMAM

Sauna and hammam create a wellness space to meet all your needs. Sasha, a unique, innovative solution.

Available colours

White

Black

**S A S H A** 

#### SAUNA + HAMMAM

Dimensions: 302 x 211 x 225 H cm

Installation: corner, back to wall, niche

Single version