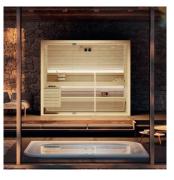

## MOOD THE SAUNA FOR EVERY SPACE

Heat, light and essences for a complete wellness experience. The Mood collection of saunas, made entirely of **natural wood**, provides constant warmth and is pleasing to the touch. Four models, f**rom 2 to 8 seats**, in Classic, Front Glass and Side Glass versions, perfect for the home and for heavy use in hospitality settings. Can be customised in size and offers easy access.

#### DESIGN

Style and wellbeing are the hallmarks of this Finnish sauna, which is suitable for any environment. With 3 glazing options - "Classic", "Side Glass" and "Front Glass" - and 4 highly customisable standard sizes, Mood offers complete versatility and is perfect for domestic or professional settings.