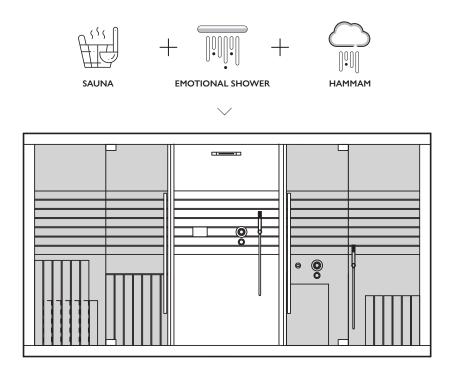

#### Sasha: three-in-one wellness.

In its most complete version it consists of three modules: Sauna + Emotional Shower + Hammam. A true wellness centre in just over 8 square metres. The three modules can also be used on their own or in different combinations to obtain endless configurations, which are adaptable to all spaces. Sasha encapsulates professional wellness and transfers it to a private dimension.

#### SAUNA + EMOTIONAL SHOWER + HAMMAM

Sauna, shower and hammam create a space to meet all your wellness needs. This is Sasha: a unique and innovative solution in a 8 square metres.

Single version Dimensions: 402 × 211 × 225 H cm Current absorbed: Heater 4,5 kW - Hammam 4,5 / 6 kW Installation: corner, back to wall, niche **The 90 cm access points make entry easier** 