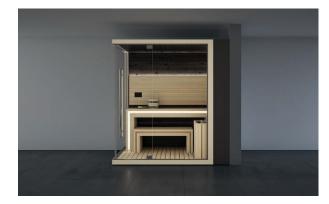

#### HAMMAM WITH DOOR ON LONG SIDE

The Hammam module with long side door creates a modular space to meet different needs in terms of style and wellbeing: a unique and innovative solution, such as Sasha.

#### SAUNA WITH DOOR ON SHORT SIDE

The Sauna module with short side door creates a wellness space for every need in terms of style and functionality. This makes Sasha a unique and innovative solution for all.