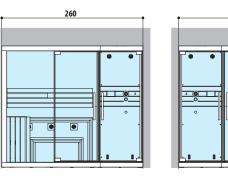

#### SAUNA + EMOTIONAL SHOWER and HAMMAM

Dimensions: 260 x 120 x 225 H cm

Installation: corner, back to wall

LEFT HAND