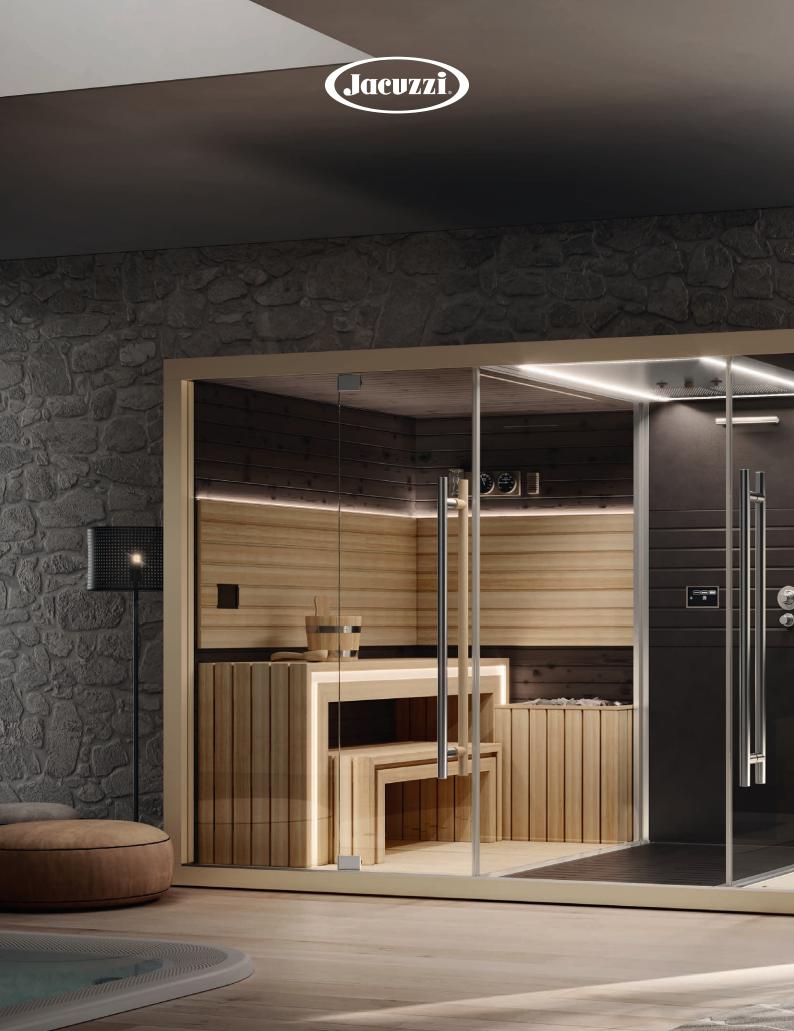

### WELLNESS COLLECTION

Find the wellness ideal for the relaxation you are looking for: saunas, emotional showers, hammams.

**Sasha** for a modular space to satisfy every need, is a unique solution with all the benefits of the sauna, the emotional shower and the muffled pleasure of the hammam.

#### Sasha: three-in-one wellness.

In its most complete version it consists of three modules: Sauna + Emotional Shower + Hammam. A true wellness centre in just over 8 square metres. The three modules can also be used on their own or in different combinations to obtain endless configurations, which are adaptable to all spaces. Sasha encapsulates professional wellness and transfers it to a private dimension.

### Sasha Mi: A veritable domestic Spa in just 3 square metres.

Sasha Mi is the two-module version consisting of a sauna and hammam + emotional shower, a precious treasure chest made of wood, glass and steel, ideal for small spaces. Sasha Mi fits perfectly into a domestic setting or in a hotel suite and offers professional performance, combining the functions of personal hygiene with those of wellness and relaxation.

Transparency, clean lines and fine materials enhance the elegance of Sasha and Sasha Mi, available in White and Black to blend in perfectly with any furnishing style. Designed and produced in Italy, they can be installed in a short time to be immediately ready for use.