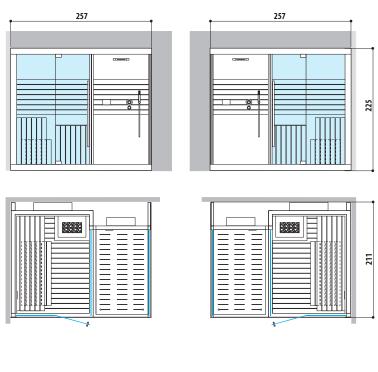

#### HAMMAM + EMOTIONAL SHOWER

Dimensions: 257 x 211 x 225 H cm

Installation: corner, back to wall, niche

LEFT HAND

**RIGHT HAND** 

#### SAUNA + EMOTIONAL SHOWER

Dimensions: 257 x 211 x 225 H cm

Installation: corner, back to wall

LEFT HAND

#### HAMMAM WITH DOOR ON LONG SIDE

Dimensions: 152 x 211 x 225 H cm

Installation: corner, back to wall

LEFT HAND

**RIGHT HAND** 

#### HAMMAM WITH DOOR ON SHORT SIDE

Dimensions: 152 x 211 x 225 H cm

Installation: corner, back to wall

LEFT HAND

#### SAUNA WITH DOOR ON LONG SIDE

Dimensions: 152 x 211 x 225 H cm

Installation corner, back to wall, niche Installazione ad angolo, a parete, in nicchia

#### SAUNA WITH DOOR ON SHORT SIDE

Dimensions: 152 x 211 x 225 H cm

Installation: corner, back to wall

LEFT HAND