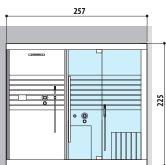

#### HAMMAM + EMOTIONAL SHOWER

Dimensions: 257 x 211 x 225 H cm

Installation: corner, back to wall, niche

LEFT HAND

**RIGHT HAND** 

#### SAUNA + EMOTIONAL SHOWER

Dimensions: 257 x 211 x 225 H cm

Installation: corner, back to wall

LEFT HAND