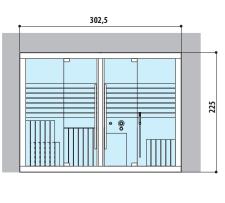

#### SAUNA + HAMMAM

Sauna and hammam create a wellness space to meet all your needs. Sasha, a unique, innovative solution.

Available colours

White

Black

**S A S H A** 

#### SAUNA + HAMMAM

Dimensions: 302 x 211 x 225 H cm

Installation: corner, back to wall, niche

Single version