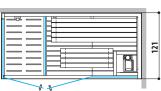

#### SAUNA + EMOTIONAL SHOWER

Dimensions: 257 x 211 x 225 H cm

Installation: corner, back to wall

LEFT HAND