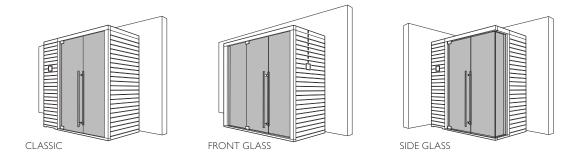

## MOOD THE SAUNA FOR EVERY SPACE

Heat, light and essences for a complete wellness experience. The Mood collection of saunas, made entirely of **natural wood**, provides constant warmth and is pleasing to the touch. Four models, f**rom 2 to 8 seats**, in Classic, Front Glass and Side Glass versions, perfect for the home and for heavy use in hospitality settings. Can be customised in size and offers easy access.

#### DESIGN

Style and wellbeing are the hallmarks of this Finnish sauna, which is suitable for any environment. With 3 glazing options - "Classic", "Side Glass" and "Front Glass" - and 4 highly customisable standard sizes, Mood offers complete versatility and is perfect for domestic or professional settings.

Minimal design of the horizontal slats. A handle that can also be used as a towel hanger, made of high quality solid wood that ensures constant warmth and a pleasant feeling to the touch Self-supporting walls incorporate an insulating structure. The 8 mm tempered glass is transparent for windows and door with steel hinges.