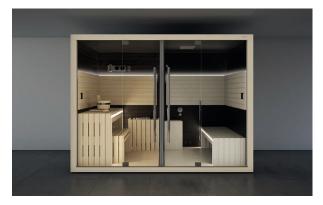

#### Sasha: three-in-one wellness.

In its most complete version it consists of three modules: Sauna + Emotional Shower + Hammam. A true wellness centre in just over 8 square metres. The three modules can also be used on their own or in different combinations to obtain endless configurations, which are adaptable to all spaces. Sasha encapsulates professional wellness and transfers it to a private dimension.

#### SAUNA + EMOTIONAL SHOWER + HAMMAM

Sauna, shower and hammam create a space to meet all your wellness needs. This is Sasha: a unique and innovative solution in a 8 square metres.

Single version Dimensions: 402 × 211 × 225 H cm Current absorbed: Heater 4,5 kW - Hammam 4,5 / 6 kW Installation: corner, back to wall, niche **The 90 cm access points make entry easier** 