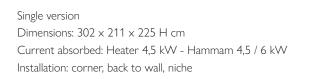

#### SAUNA + HAMMAM

Dimensions: 302 x 211 x 225 H cm

Installation: corner, back to wall, niche

Single version