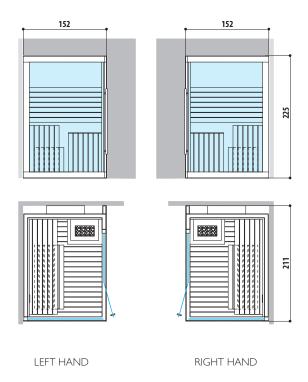

#### HAMMAM + EMOTIONAL SHOWER

Dimensions: 257 x 211 x 225 H cm

Installation: corner, back to wall, niche

LEFT HAND

**RIGHT HAND** 

#### SAUNA + EMOTIONAL SHOWER

Dimensions: 257 x 211 x 225 H cm

Installation: corner, back to wall

LEFT HAND