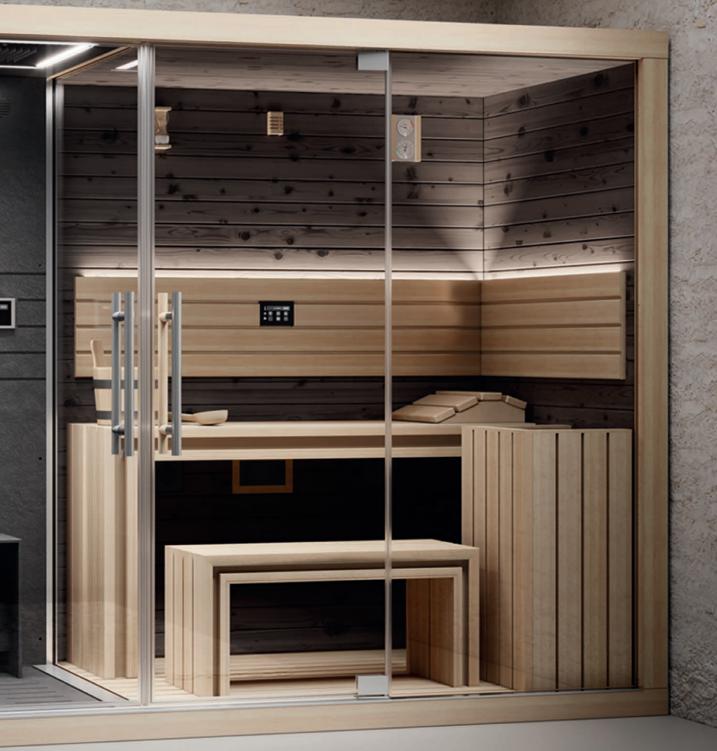

## MOOD THE SAUNA FOR EVERY SPACE

Heat, light and essences for a complete wellness experience. The Mood collection of saunas, made entirely of **natural wood**, provides constant warmth and is pleasing to the touch. Four models, f**rom 2 to 8 seats**, in Classic, Front Glass and Side Glass versions, perfect for the home and for heavy use in hospitality settings. Can be customised in size and offers easy access.

#### DESIGN

Style and wellbeing are the hallmarks of this Finnish sauna, which is suitable for any environment. With 3 glazing options - "Classic", "Side Glass" and "Front Glass" - and 4 highly customisable standard sizes, Mood offers complete versatility and is perfect for domestic or professional settings.

Minimal design of the horizontal slats. A handle that can also be used as a towel hanger, made of high quality solid wood that ensures constant warmth and a pleasant feeling to the touch Self-supporting walls incorporate an insulating structure. The 8 mm tempered glass is transparent for windows and door with steel hinges.