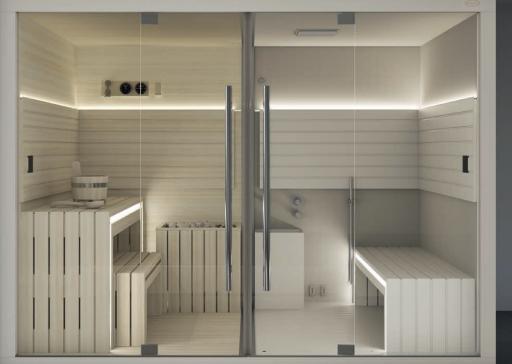

#### Sasha: three-in-one wellness.

In its most complete version it consists of three modules: Sauna + Emotional Shower + Hammam. A true wellness centre in just over 8 square metres. The three modules can also be used on their own or in different combinations to obtain endless configurations, which are adaptable to all spaces. Sasha encapsulates professional wellness and transfers it to a private dimension.

### Sasha Mi: A veritable domestic Spa in just 3 square metres.

Sasha Mi is the two-module version consisting of a sauna and hammam + emotional shower, a precious treasure chest made of wood, glass and steel, ideal for small spaces. Sasha Mi fits perfectly into a domestic setting or in a hotel suite and offers professional performance, combining the functions of personal hygiene with those of wellness and relaxation.

#### SAUNA + EMOTIONAL SHOWER + HAMMAM

Sauna, shower and hammam create a space to meet all your wellness needs. This is Sasha: a unique and innovative solution in a 8 square metres.

Single version Dimensions: 402 × 211 × 225 H cm Current absorbed: Heater 4,5 kW - Hammam 4,5 / 6 kW Installation: corner, back to wall, niche **The 90 cm access points make entry easier** 

#### SAUNA + HAMMAM

Sauna and hammam create a wellness space to meet all your needs. Sasha, a unique, innovative solution.

Available colours

White

Black

**S A S H A** 