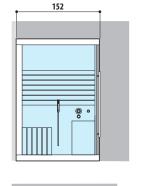

#### HAMMAM WITH DOOR ON LONG SIDE

Dimensions: 152 x 211 x 225 H cm

Installation: corner, back to wall

LEFT HAND

**RIGHT HAND** 

#### HAMMAM WITH DOOR ON SHORT SIDE

Dimensions: 152 x 211 x 225 H cm

Installation: corner, back to wall

LEFT HAND