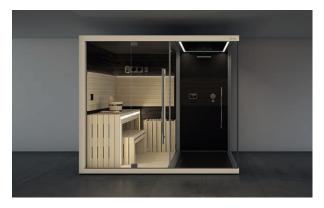

### Sasha Mi: A veritable domestic Spa in just 3 square metres.

Sasha Mi is the two-module version consisting of a sauna and hammam + emotional shower, a precious treasure chest made of wood, glass and steel, ideal for small spaces. Sasha Mi fits perfectly into a domestic setting or in a hotel suite and offers professional performance, combining the functions of personal hygiene with those of wellness and relaxation.

#### HAMMAM + EMOTIONAL SHOWER

A space to meet all your wellness needs: Sasha is a unique and innovative solution, with all the benefits of the emotional shower and the pleasure of the hammam.

Left hand and Right hand version Dimensions: 257 × 211 × 225 H cm Current absorbed: Hammam 4,5 / 6 kW Installation: corner, back to wall