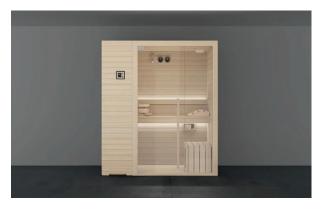

## MOOD THE SAUNA FOR EVERY SPACE

Heat, light and essences for a complete wellness experience. The Mood collection of saunas, made entirely of **natural wood**, provides constant warmth and is pleasing to the touch. Four models, f**rom 2 to 8 seats**, in Classic, Front Glass and Side Glass versions, perfect for the home and for heavy use in hospitality settings. Can be customised in size and offers easy access.

#### DESIGN

Style and wellbeing are the hallmarks of this Finnish sauna, which is suitable for any environment. With 3 glazing options - "Classic", "Side Glass" and "Front Glass" - and 4 highly customisable standard sizes, Mood offers complete versatility and is perfect for domestic or professional settings.